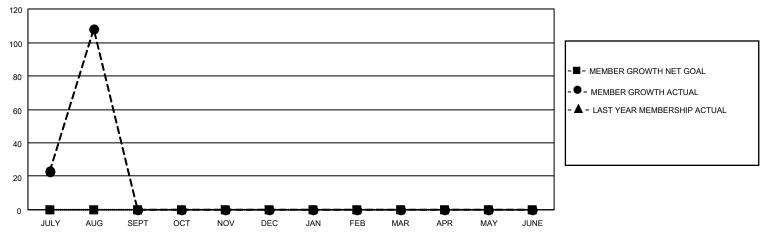

## GOALS AND ACTUAL MEMBERS CUMULATIVE

| DROPPED CLUBS: 0 |    | 18 CLUBS OF 130 ADDED 1 OR<br>MORE NEW MEMBERS | GENDER DISTRIBUTION                   |                |  |
|------------------|----|------------------------------------------------|---------------------------------------|----------------|--|
|                  |    | WORL NEW WEINBERG                              | MALE                                  | 1,591 (69.02%) |  |
|                  |    |                                                | FEMALE 713 (30.93%)                   |                |  |
| DROPPED MEMBERS  |    |                                                | NON BINARY                            | 0 (0.00%)      |  |
|                  |    |                                                | PREFER NOT TO ANSWER                  | 1 (0.04%)      |  |
| DECEASED         | 0  |                                                |                                       | ,              |  |
| CLUB CANCELLED   | 0  | CLICK HERE FOR CUMULATIVE                      | TOTAL FAMILY UNIT MEMBERS             | 1,967          |  |
| OTHER            | 30 | MEMBERSHIP DATA                                |                                       |                |  |
| TOTAL            | 30 |                                                | FAMILY MEMBERS PAYING HALF DUES 1,318 |                |  |
|                  |    |                                                |                                       |                |  |

## MONTHLY MEMBERSHIP PROGRESS REPORT

LOCATION NEPAL District 325 S Results as of: 8/31/2022

| Clubs RESULTS FOR 2022-2023 |   |   |   | Members RESULTS FOR 2022-2023 |   |     |    |
|-----------------------------|---|---|---|-------------------------------|---|-----|----|
|                             |   |   |   |                               |   |     |    |
| JULY/AUG/SEPT               | 0 | 5 | 0 | JULY/AUG/SEPT                 | 0 | 153 | 30 |
| OCT/NOV/DEC                 | 0 | 0 | 0 | OCT/NOV/DEC                   | 0 | 0   | 0  |
| JAN/FEB/MAR                 | 0 | 0 | 0 | JAN/FEB/MAR                   | 0 | 0   | 0  |
| APR/MAY/JUNE                | 0 | 0 | 0 | APR/MAY/JUNE                  | 0 | 0   | 0  |