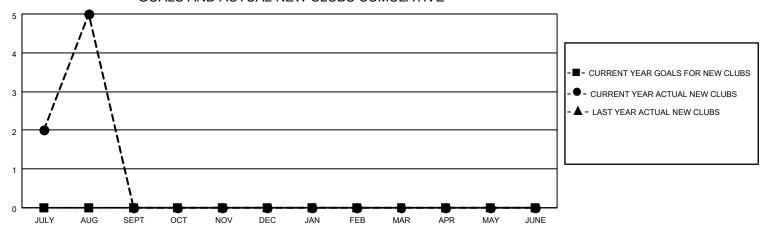

## GOALS AND ACTUAL NEW CLUBS CUMULATIVE

## MONTHLY MEMBERSHIP PROGRESS REPORT

LOCATION NEPAL District 325 S Results as of: 8/31/2022

| Clubs RESULTS FOR 2022-2023 |   |   |   | Members RESULTS FOR 2022-2023 |   |     |    |
|-----------------------------|---|---|---|-------------------------------|---|-----|----|
|                             |   |   |   |                               |   |     |    |
| JULY/AUG/SEPT               | 0 | 5 | 0 | JULY/AUG/SEPT                 | 0 | 153 | 30 |
| OCT/NOV/DEC                 | 0 | 0 | 0 | OCT/NOV/DEC                   | 0 | 0   | 0  |
| JAN/FEB/MAR                 | 0 | 0 | 0 | JAN/FEB/MAR                   | 0 | 0   | 0  |
| APR/MAY/JUNE                | 0 | 0 | 0 | APR/MAY/JUNE                  | 0 | 0   | 0  |